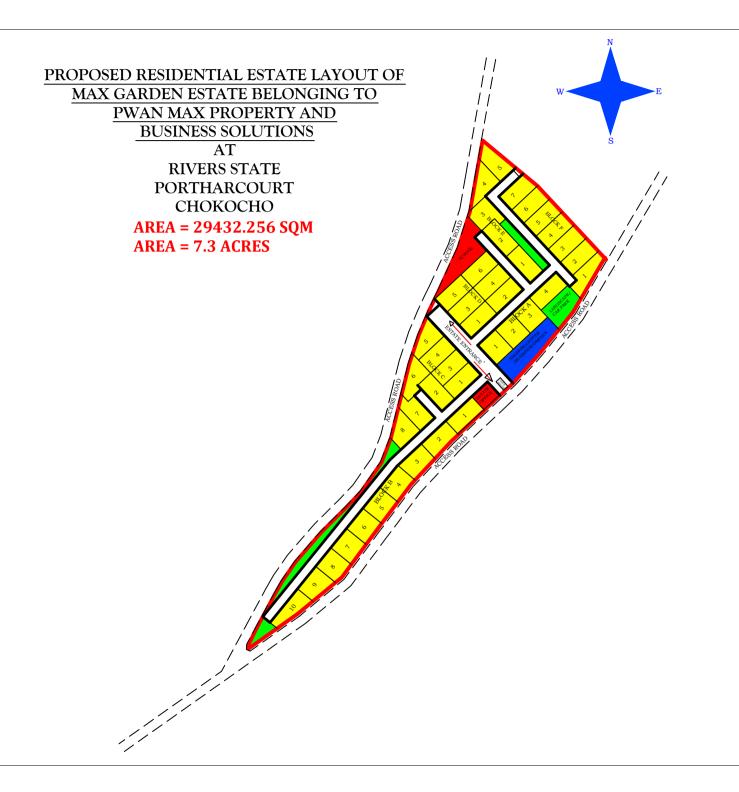

## PLOT ANALYSIS

| COLOUR     | PLOT TYPE          | PLOT<br>AREA | NUMBER<br>OF PLOTS |
|------------|--------------------|--------------|--------------------|
|            | RESIDENTIAL        | 464 SQM      | 40                 |
|            | COMMERCIAL         | *            | *                  |
|            | PUBLIC             | *            | *                  |
|            | RECREATION<br>PARK | *            | *                  |
| TOTAL PLOT |                    |              | 40                 |