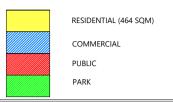

### LEGEND

## PLOT ANALYSIS

| COLOUR     | PLOT TYPE          | PLOT<br>AREA | NUMBER<br>OF PLOTS |
|------------|--------------------|--------------|--------------------|
|            | RESIDENTIAL        | 464 SQM      | 40                 |
|            | COMMERCIAL         | *            | *                  |
|            | PUBLIC             | *            | *                  |
|            | RECREATION<br>PARK | *            | *                  |
| TOTAL PLOT |                    |              | 40                 |